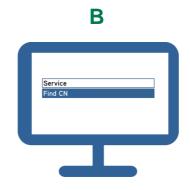

#### SECOND STEP | CONNECT TO YOUR CN 802

Turn on the analyzer and open CNSoft™ software on your PC

Select Service Menu → Find CN to connect the analyzer to PC. Then from the same menu select ermes to enable the connection to VELP Ermes platform.