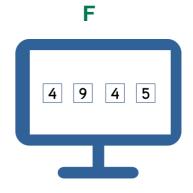

On CNSoft™ will appear a pop-up with a One Time Code (OTC) of four digits. Enter this number into VELP Ermes platform, Press Next and wait for connection.

Give a name to your analyzer and enter the address where your instrument is located. Press Next.