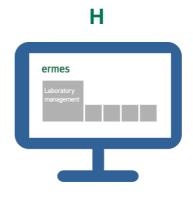

Assign your analyzer to a laboratory or create a new one selecting "Laboratory Management".

Now from "Instruments" you can monitor and control your connected analyzer.