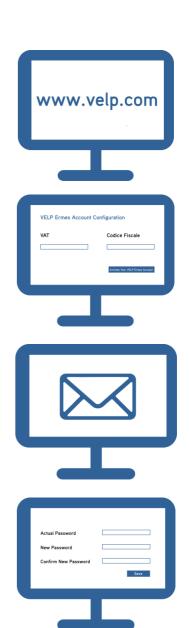

#### A

Go to www.velp.com through your internet browser.

In the Smart Lab menu click on "Configure Your VELP Ermes Account". Fill in the form and accept Terms and Conditions.

### C

You will receive an email containing your ID, Password and a link to proceed to VELP Ermes authentication at the email address that you entered during the registration.

#### D

At the first login on VELP Ermes platform a new password will be requested: remember to change it!