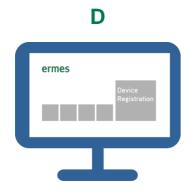

Flag the box "Enable CNSoft™ to transmit on the ERMES platform". Press OK.

Login on VELP Ermes with your ID and Password received by email, and select "Device Registration".

Enter the analyzer serial number, product code (you can find these information on the silver label on the back of it) and purchase date. Press Next.