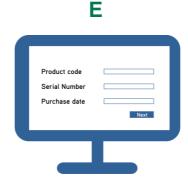

Flag the box "Enable CNSoft™ to transmit on the ERMES platform". Press OK.

Login on VELP Ermes with your ID and Password received by email, and select "Device Registration".

Enter the analyzer serial number, product code (you can find these information on the silver label on the back of it) and purchase date. Press Next.