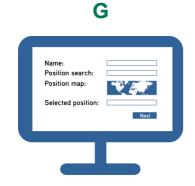

On CNSoft™ will appear a pop-up with a One Time Code (OTC) of four digits. Enter this number into VELP Ermes platform, Press Next and wait for connection.

Give a name to your analyzer and enter the address where your instrument is located. Press Next.