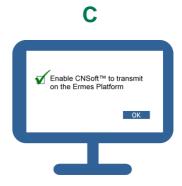

Flag the box "Enable CNSoft™ to transmit on the ERMES platform". Press OK.

Login on VELP Ermes with your ID and Password received by email, and select "Device Registration".

Enter the analyzer serial number, product code (you can find these information on the silver label on the back of it) and purchase date. Press Next.