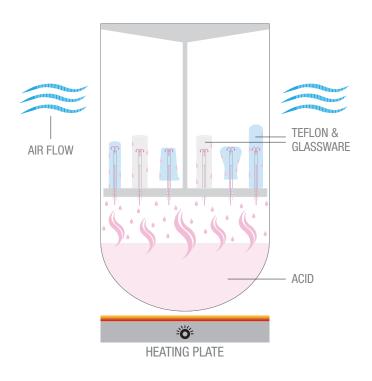

#### ACID STEAM CLEANING SYSTEM

The steam cleaning approach uses freshly distilled hot acid vapours. The metal contaminants are leached from the items to be cleaned through a continuous reflux of distilled hot nitric acid vapours.

traceCLEAN, automatic acid steam cleaning scheme