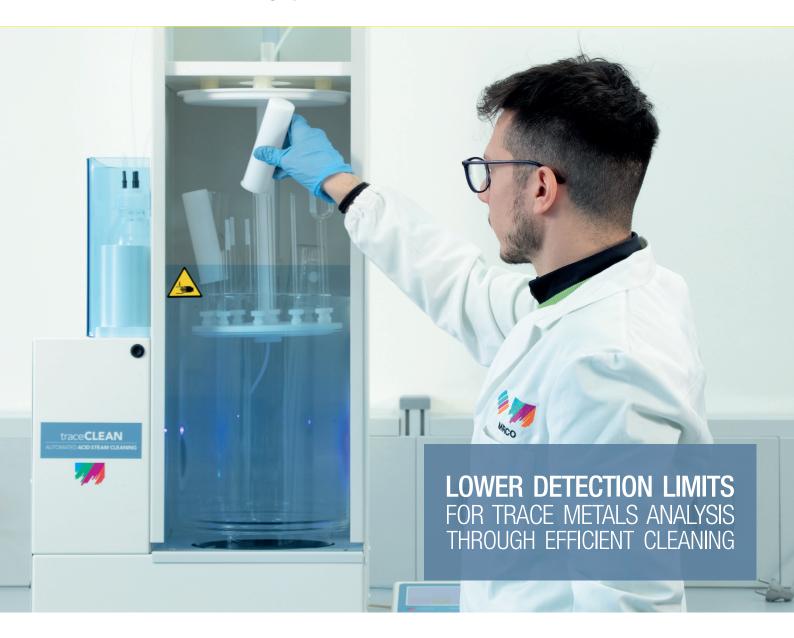

# **traceCLEAN**Automated Acid Steam Cleaning System

# ADVANCED CLEANING TO ENSURE HIGH-QUALITY TRACE METALS ANALYSIS

The traceCLEAN provides superior acid cleaning for most items used in elemental analysis. Through its use of clean acid steam, lower blanks are achievable to improve your detection limits. The overall laboratory productivity is insured through its fully automated, intuitive design.